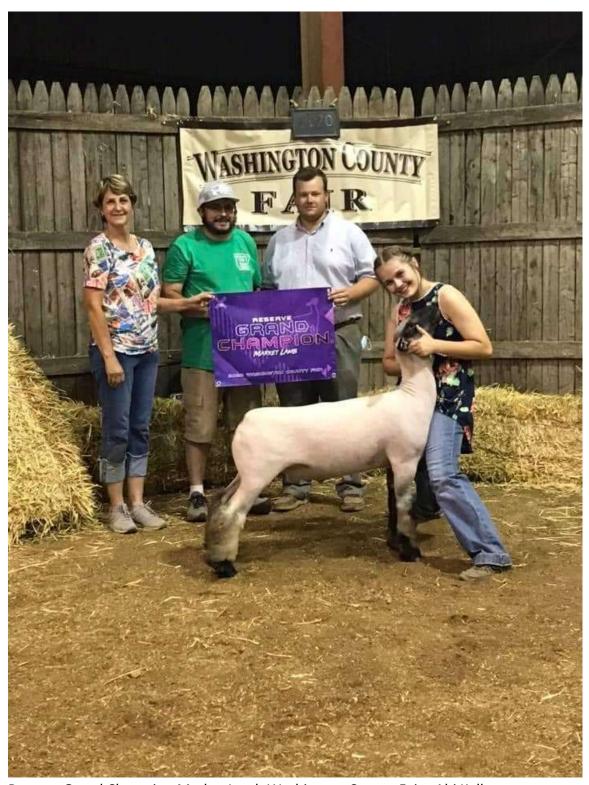

STATE

Champion Yearling Wether Dam Arkansas State Fair 2020 - Judith Loyd

Reserve Grand Champion Market Lamb Washington County Fair - Abi Kelly