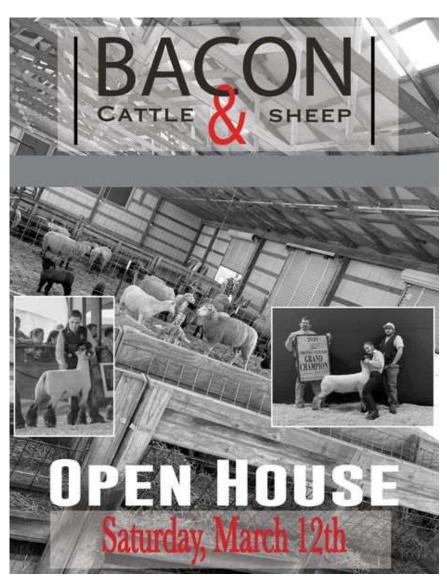

## **Bacon Cattle & Sheep**

The Bacon family have been raising club lambs for over 20 years. If you've been around for a while, you most likely remember Cassie, Justin or Amanda showing sheep across the state of Arkansas and the nation ending their show careers with many champion banners. The operation is now managed by Craig and Debbie Bacon along with their daughter and son-in-law Amanda and Kirk Boecker.

They annually host a show clinic free to their customers and open to anyone who would like to attend. Watch their Facebook page for lamb sales and events including the show clinic and jackpot show they host annually.